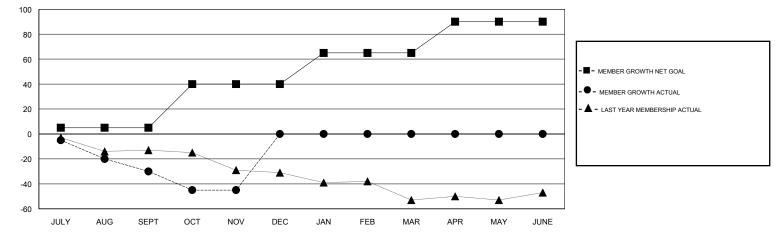

### GMT CA

| Clubs<br>RESULTS FOR 2017-2018 |   |   |   | Members<br>RESULTS FOR 2017-2018 |    |    |    |
|--------------------------------|---|---|---|----------------------------------|----|----|----|
|                                |   |   |   |                                  |    |    |    |
| JULY/AUG/SEPT                  | 0 | 0 | 1 | JULY/AUG/SEPT                    | 5  | 15 | 41 |
| OCT/NOV/DEC                    | 1 | 0 | 0 | OCT/NOV/DEC                      | 35 | 8  | 19 |
| JAN/FEB/MAR                    | 0 | 0 | 0 | JAN/FEB/MAR                      | 25 | 0  | 0  |
| APR/MAY/JUNE                   | 0 | 0 | 0 | APR/MAY/JUNE                     | 25 | 0  | 0  |

| DROPPED CLUBS: 1              | 9 CLUBS OF 31 ADDED 1 OR MORE<br>NEW MEMBERS | GENDER DISTRIBUTION<br>MALE 514 (68.26%)<br>FEMALE 239 (31.74%) |  |
|-------------------------------|----------------------------------------------|-----------------------------------------------------------------|--|
| DROPPED MEMBERS               |                                              | Women Percentage Fiscal Year Goal: 35%                          |  |
| DECEASED 4                    |                                              | TOTAL FAMILY UNIT MEMBERS                                       |  |
| CLUB CANCELLED 12<br>OTHER 44 | CLICK HERE FOR CUMULATIVE<br>MEMBERSHIP DATA | FAMILY MEMBERS PAYING HALF<br>DUES                              |  |
| TOTAL 60                      |                                              |                                                                 |  |